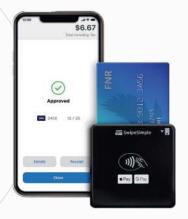

### Card readers

Accept physical credit and debit cards with a SwipeSimple Bluetooth card reader. Compatible with contactless tap, EMV Quick Chip, and magnetic stripe credit cards.