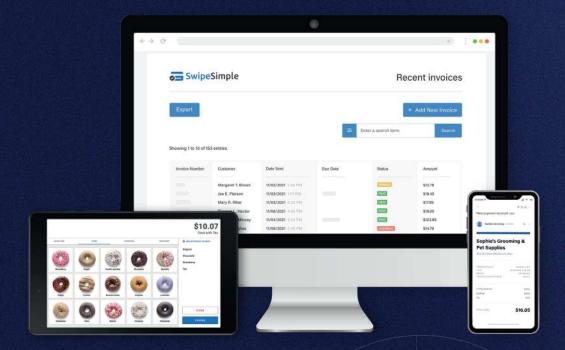

## 

Every SwipeSimple account comes with the powerful tools and valuable insights of SwipeSimple Dashboard, letting you manage your business from any computer or mobile device.

SwipeSimple - Agent December 2023

# Business management tools

Includes access to the SwipeSimple

- Accept payments via invoice or over the phone
- Securely save customer cards and contact information.
- Access reports, customer analytics, and more business tools.

# Invoice your customers and get paid directly.

Now you can effortlessly send invoices to your customers and let them pay you when it's convenient.