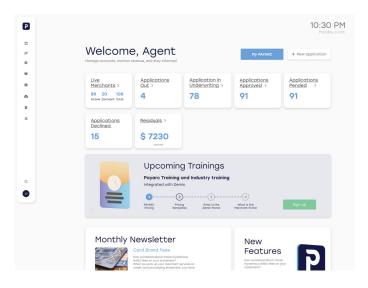

#### **Main Dashboard**

The Main Dashboard serves as the central control panel for accessing various features and insights through widgets and buttons.

# **Dashboard Widgets**

Live Merchants

Categorizes merchants into Active, Dormant, and Inactive categories. Clicking navigates to the **My Merchants Page**.

Applications Out (Apps waiting on signature), In Underwriting, Approved, Pended, Declined

Provides application status. Clicking navigates to the **Apply Wizard Page**.

Residuals

Displays partner residuals from the previous full month.

Upcoming Trainings

The latest upcoming Demio webinars will be shown in this section.

Latest News

Contains any new updates and last 3 monthly newsletters. Any notifications sent via email (product release announcements, enhancement notes) will also be available in this section.

Upcoming Releases